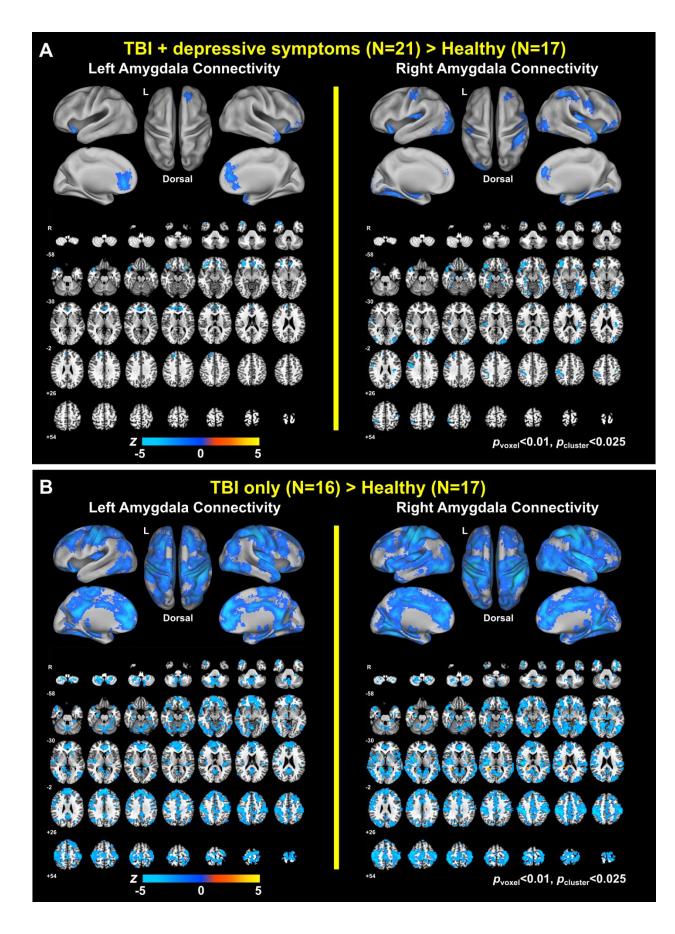

**Figure S3.** Group comparison maps for left and right amygdala connectivity of the age-matched TBIplus- depressive symptoms group (A) and TBI-only group (B) relative to the healthy individuals.

**Figure S4.** Scatter plots for amygdala connectivity of civilians and veterans within the TBI group with depressive symptoms at each of the selected nine local peaks in Fig. 4. The I bars indicate the means and standard deviation of the civilian subgroup, the dotted horizontal bar is two standard deviations from the mean of the civilian subgroup and the solid horizontal bar in the veteran subgroup is the mean of the veteran subgroup. Filled triangles represents veterans whose amygdala connectivity strength was located outside the dotted horizontal bars. The *p*-values were obtained from the t-test.