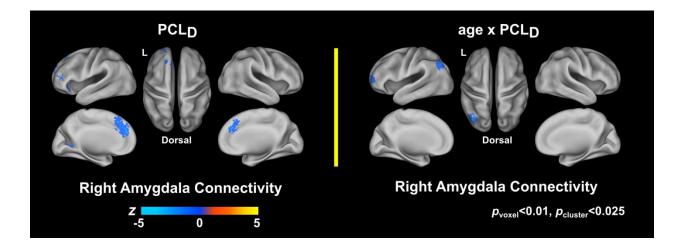

**Figure S5.** Color maps for the effects of PTSD-related covariates on amygdala connectivity. PCL<sub>D</sub> represents PCL-S scores for the TBI group with depressive symptoms.

**Figure S6.** Scatter plots for the BDI-II total scores (A) and amygdala connectivity of the TBI subgroups (B-I) according to *estimated* injury severity. See Table 4 for the voxel coordinates of the selected four regions. See Fig. S4 legends for the details of the scatter plots (B-I).