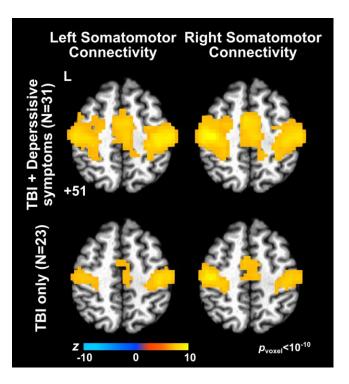

## Supplementary Figure Legends

**Figure S1.** Group statistic maps for somatomotor connectivity of the TBI sub-groups. Seeds were placed at the motor cortex (L: -41, -18, 59; R: 46, -19, 54) with a 5 mm radius sphere, respectively. Then the same general linear model for amygdala connectivity was used to obtain the group statistic maps from Fisher's Z-transformed correlation coefficients.