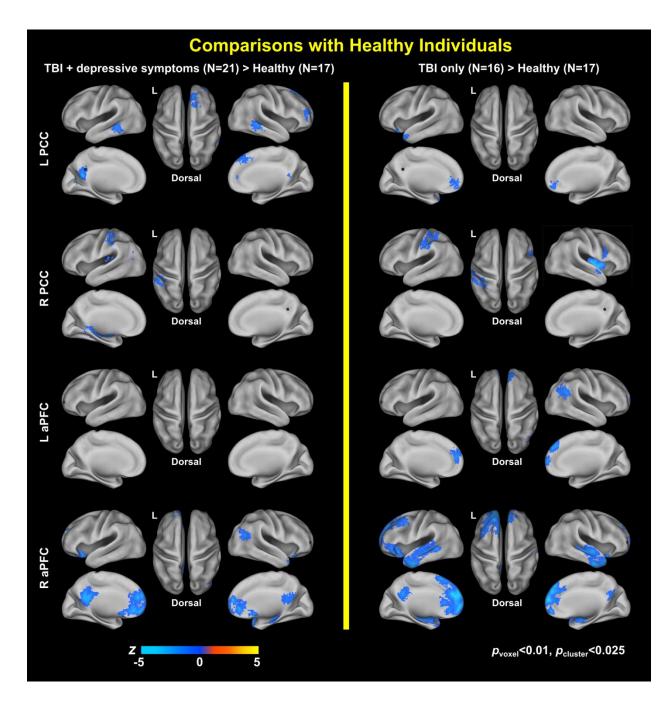

**Figure S2.** Group comparison maps for posterior cingulate cortex (PCC) and anterior prefrontal cortex (aPFC) connectivity of the age-matched TBI sub-groups relative to the healthy individuals. Seeds were placed at PCC (L: -7, -55, 27; R: 8, -48, 31) and aPFC (L: -36, 57, 9; R: 34, 52, 10) with a 5 mm radius sphere, respectively. Then the general linear model using within-group centered age covariates was used to obtain the group contrast maps from Fisher's Z-transformed correlation coefficients.