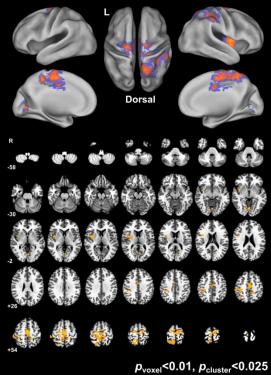

**Figure S3.** Group comparison maps for left and right amygdala connectivity of the age-matched TBIplus- depressive symptoms group (A) and TBI-only group (B) relative to the healthy individuals.

**Figure S4.** Scatter plots for amygdala connectivity of civilians and veterans within the TBI group with depressive symptoms at each of the selected nine local peaks in Fig. 4. The I bars indicate the means and standard deviation of the civilian subgroup, the dotted horizontal bar is two standard deviations from the mean of the civilian subgroup and the solid horizontal bar in the veteran subgroup is the mean of the veteran subgroup. Filled triangles represents veterans whose amygdala connectivity strength was located outside the dotted horizontal bars. The *p*-values were obtained from the t-test.