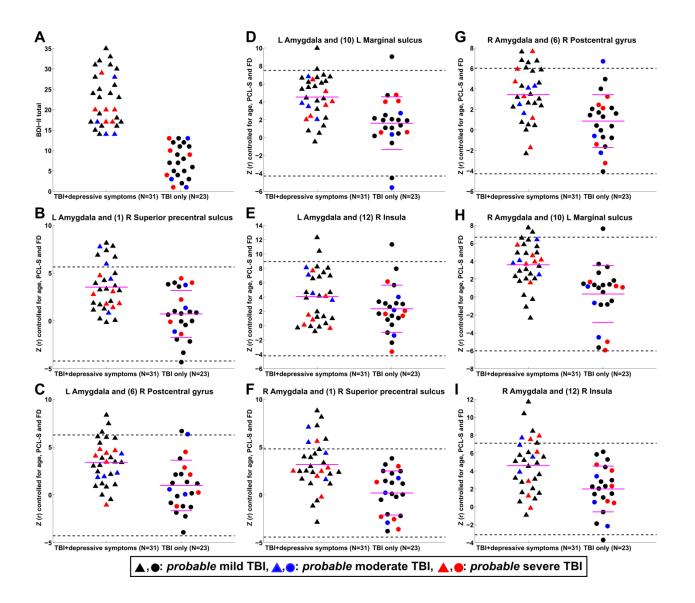

**Figure S5.** Color maps for the effects of PTSD-related covariates on amygdala connectivity. PCL<sub>D</sub> represents PCL-S scores for the TBI group with depressive symptoms.

**Figure S6.** Scatter plots for the BDI-II total scores (A) and amygdala connectivity of the TBI subgroups (B-I) according to *estimated* injury severity. See Table 4 for the voxel coordinates of the selected four regions. See Fig. S4 legends for the details of the scatter plots (B-I).