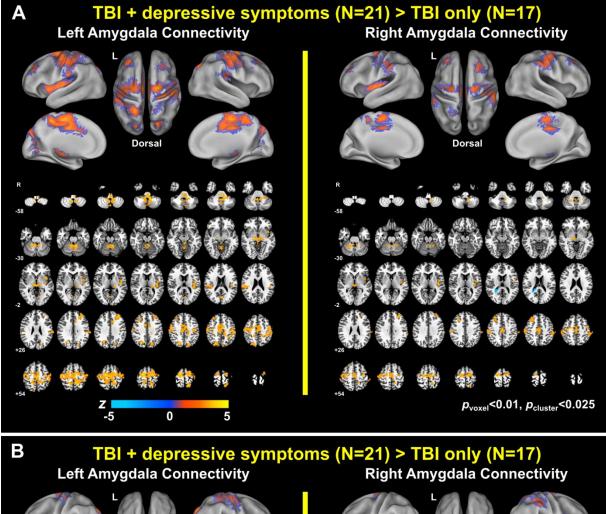

**Figure S3.** Group comparison maps for left and right amygdala connectivity of the age-matched TBIplus- depressive symptoms group (A) and TBI-only group (B) relative to the healthy individuals.

**Figure S4.** Scatter plots for amygdala connectivity of civilians and veterans within the TBI group with depressive symptoms at each of the selected nine local peaks in Fig. 4. The I bars indicate the means and standard deviation of the civilian subgroup, the dotted horizontal bar is two standard deviations from the mean of the civilian subgroup and the solid horizontal bar in the veteran subgroup is the mean of the veteran subgroup. Filled triangles represents veterans whose amygdala connectivity strength was located outside the dotted horizontal bars. The *p*-values were obtained from the t-test.