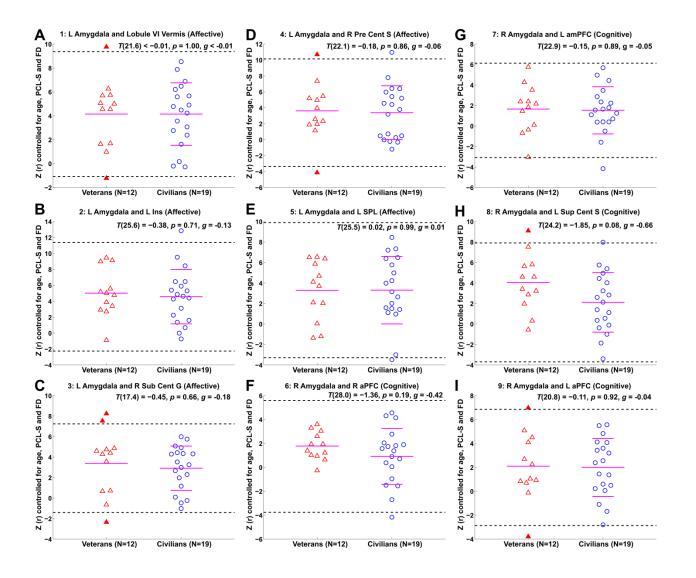

**Figure S3.** Group comparison maps for left and right amygdala connectivity of the age-matched TBIplus- depressive symptoms group (A) and TBI-only group (B) relative to the healthy individuals.

**Figure S4.** Scatter plots for amygdala connectivity of civilians and veterans within the TBI group with depressive symptoms at each of the selected nine local peaks in Fig. 4. The I bars indicate the means and standard deviation of the civilian subgroup, the dotted horizontal bar is two standard deviations from the mean of the civilian subgroup and the solid horizontal bar in the veteran subgroup is the mean of the veteran subgroup. Filled triangles represents veterans whose amygdala connectivity strength was located outside the dotted horizontal bars. The *p*-values were obtained from the t-test.