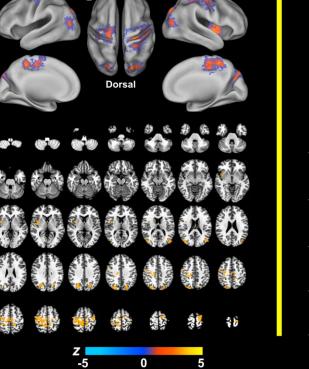

**Figure S3.** Group comparison maps for left and right amygdala connectivity of the age-matched TBIplus- depressive symptoms group (A) and TBI-only group (B) relative to the healthy individuals.

**Figure S4.** Scatter plots for amygdala connectivity of civilians and veterans within the TBI group with depressive symptoms at each of the selected nine local peaks in Fig. 4. The I bars indicate the means and standard deviation of the civilian subgroup, the dotted horizontal bar is two standard deviations from the mean of the civilian subgroup and the solid horizontal bar in the veteran subgroup is the mean of the veteran subgroup. Filled triangles represents veterans whose amygdala connectivity strength was located outside the dotted horizontal bars. The *p*-values were obtained from the t-test.